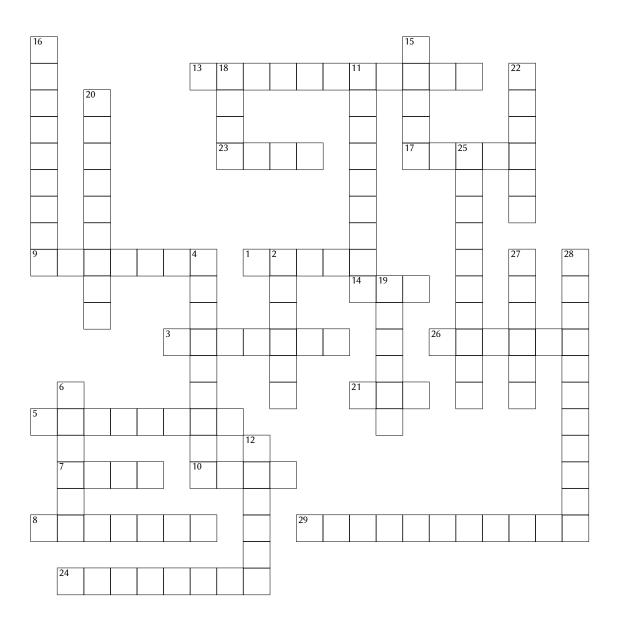

## **Crossword Puzzle:**

Across: 1 exceedingly / very much 3 arise 5 beloved 7 behold 8 no one / no man (object / accusative case) 9 he touched 10 three (feminine) 13 tents 14 sun 17 as / like 21 voice 23 before 24 lifting 26 bright (feminine) 29 it did shine

**Down:** 2 hear ye! listen y'all! 4 they were afraid 6 to fear 11 hearing 12 son 15 cloud 16 he charged them 18 white (feminine) 19 eyes (object / accusative case) 20 talking / speaking 22 mountains (object / accusative case) 25 they fell 27 face 28 they appeared